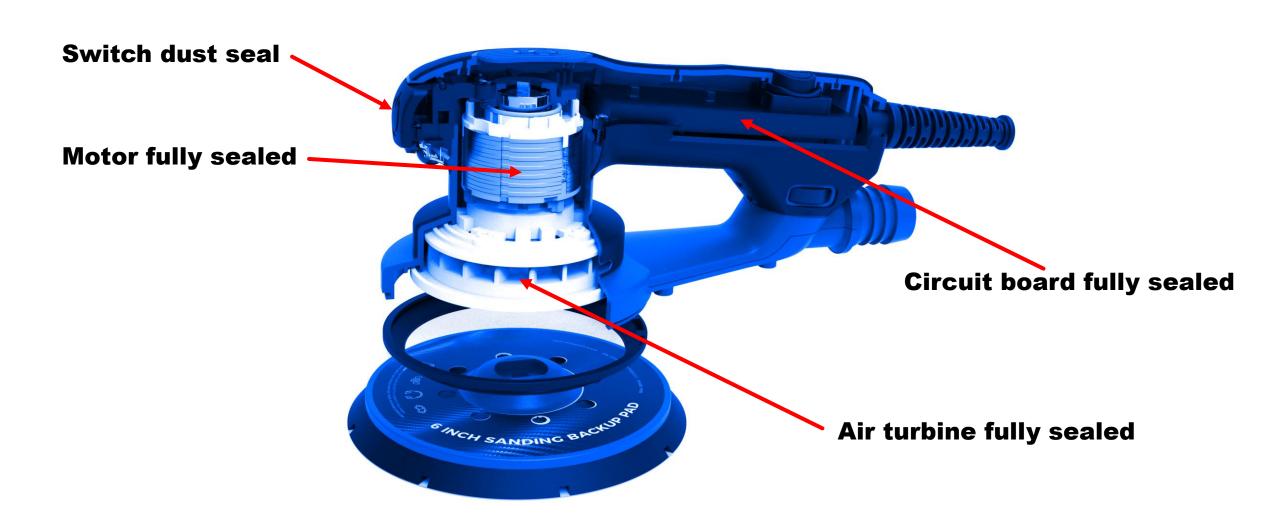

## Performance at its best

The bearings, eccentric block, air blade turbine and sanding pad have been precisely balanced to achieve a smooth vibration free sanding experience.

**Powerful brushless motor** 

New generation high performance, low vibration motor with high-torque

The brushless motor has been tested for long life and performance with over 3,000 hours on test with no failures

**Designed with the latest internal dust protection** 

### **Special Designed Circuit Board**

Intelligent protection system, triple protection of short circuit, over temperature and over current, stable and reliable