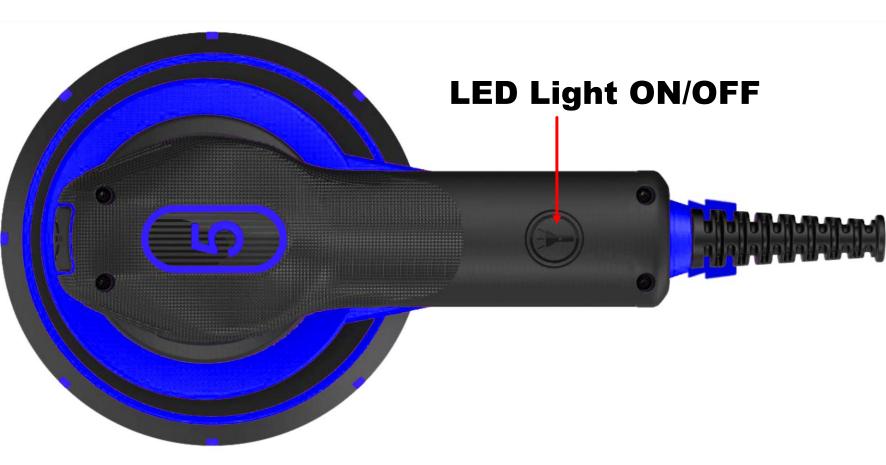

- Long lifetime powerful 400 watt brushless motor
- Light Weight, easy to use on horizontal and vertical areas
- Fully wrapped in a soft textured rubber finish for comfort
- Increased airways for high performance dust extraction
- Built-in LED light to see fine imperfections when sanding
- Extremely smooth action with little or no vibration
- · Fault protection electronics to ensure long life
- Built in cooling system to ensure the machine runs cool
- Adjustable speed from 4,000 to 10,000 RPM
- Available in 5mm orbit and 3mm orbit
- Tested against FESTOOL ETS EC 150/5 EQ-Plus
- Tested against MIRKA DEROS 650 CV EU