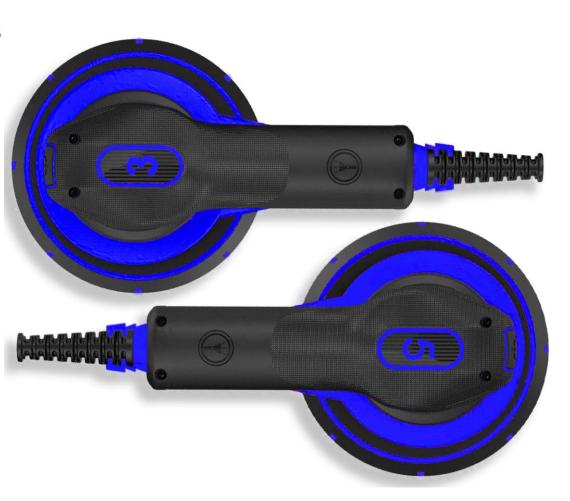

- Long lifetime powerful 400 watt brushless motor
- Light Weight, easy to use on horizontal and vertical areas
- Fully wrapped in a soft textured rubber finish for comfort
- Increased airways for high performance dust extraction
- Built-in LED light to see fine imperfections when sanding
- Extremely smooth action with little or no vibration
- · Fault protection electronics to ensure long life
- Built in cooling system to ensure the machine runs cool
- Adjustable speed from 4,000 to 10,000 RPM
- Available in 5mm orbit and 3mm orbit
- Tested against FESTOOL ETS EC 150/5 EQ-Plus
- Tested against MIRKA DEROS 650 CV EU

### TESLACURE TC-150-5

400W

78 dB

No-load speed 4000-10000RPM

Eccentricity 5/3 ( m m )

Sanding pad size 150/125 ( m m )

Need to keep switch switch NO pressed to operate

Power