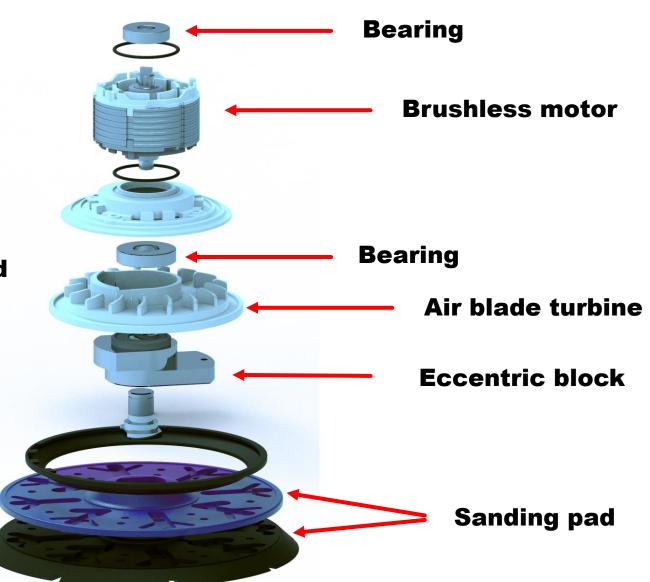

## Performance at its best

The bearings, eccentric block, air blade turbine and sanding pad have been precisely balanced to achieve a smooth vibration free sanding experience.

**Powerful brushless motor** 

New generation high performance, low vibration motor with high-torque

The brushless motor has been tested for long life and performance with over 3,000 hours on test with no failures

**Designed with the latest internal dust protection** 

Increased size vacuum airways designed into the backup pads to — allow for high performance exhaust and better dust extraction