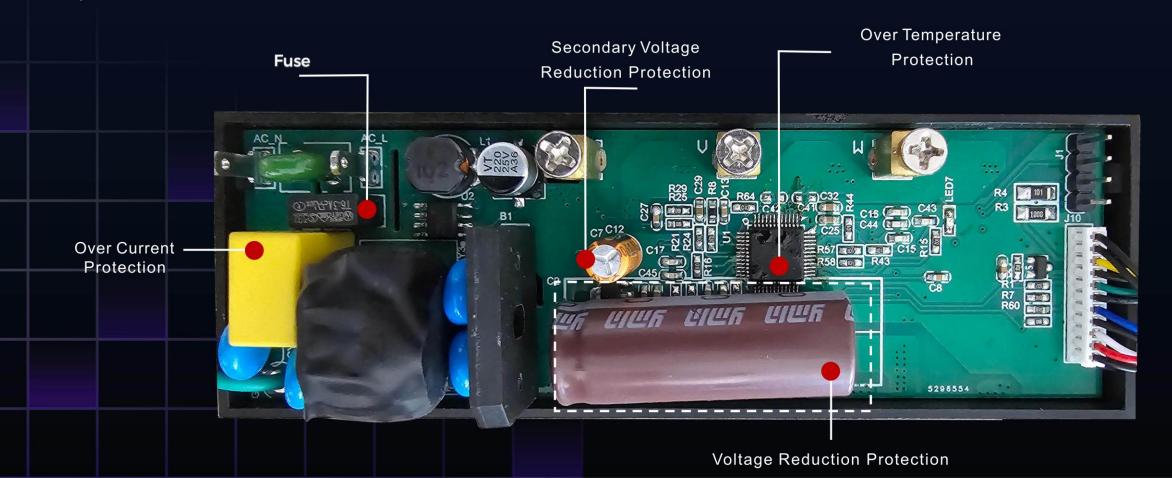

### **Special Designed Circuit Board**

Intelligent protection system, triple protection of short circuit, over temperature and over current, stable and reliable