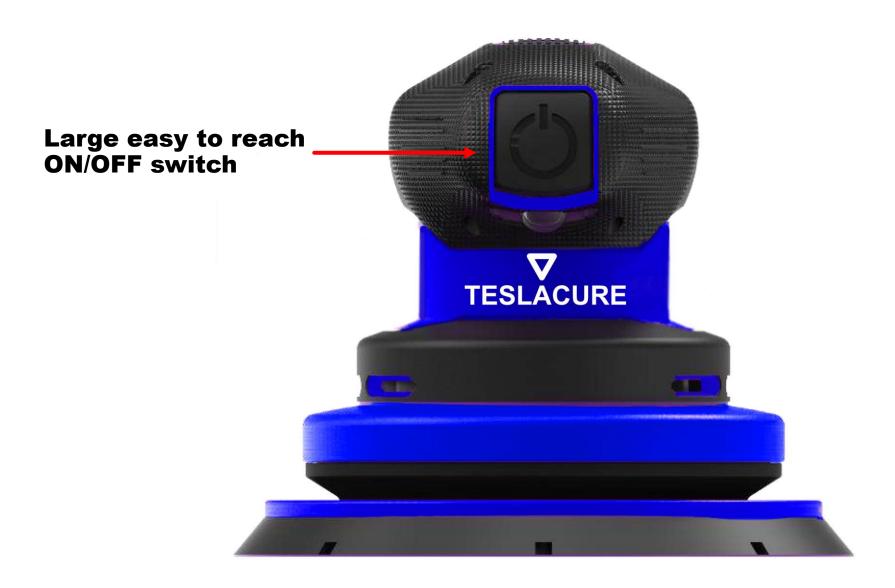

- Long lifetime powerful 400 watt brushless motor
- Light Weight, easy to use on horizontal and vertical areas
- Fully wrapped in a soft textured rubber finish for comfort
- Increased airways for high performance dust extraction
- Built-in LED light to see fine imperfections when sanding
- Extremely smooth action with little or no vibration
- · Fault protection electronics to ensure long life
- Built in cooling system to ensure the machine runs cool
- Adjustable speed from 4,000 to 10,000 RPM
- Available in 5mm orbit and 3mm orbit
- Tested against FESTOOL ETS EC 150/5 EQ-Plus
- Tested against MIRKA DEROS 650 CV EU