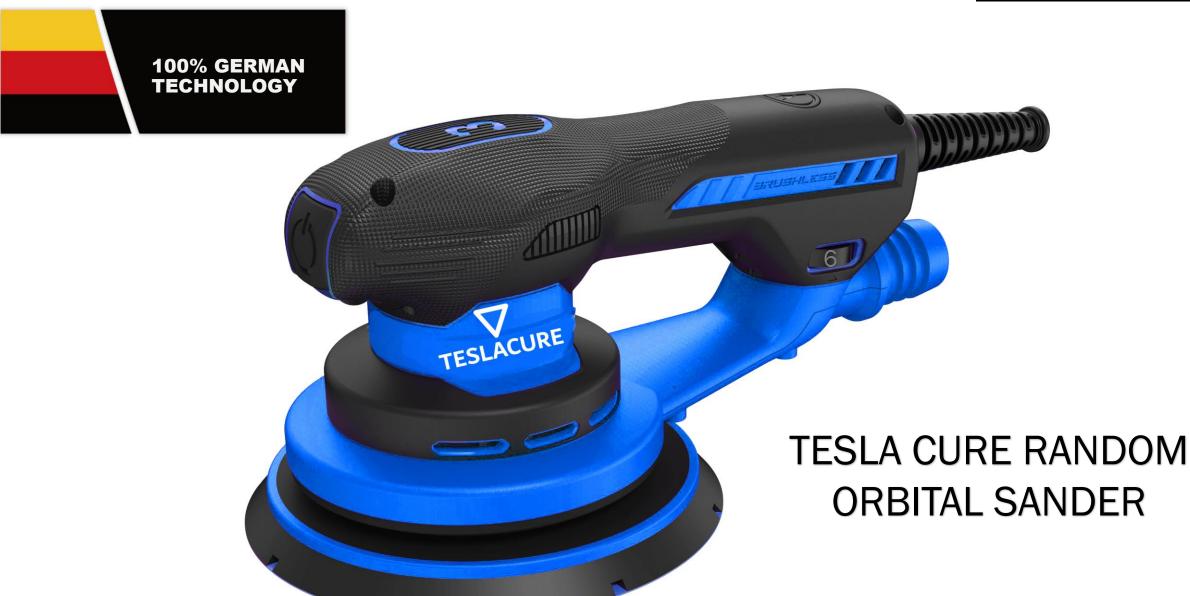

- Long lifetime powerful 400 watt brushless motor
- Light Weight, easy to use on horizontal and vertical areas
- Fully wrapped in a soft textured rubber finish for comfort
- Increased airways for high performance dust extraction
- Built-in LED light to see fine imperfections when sanding
- Extremely smooth action with little or no vibration
- · Fault protection electronics to ensure long life
- Built in cooling system to ensure the machine runs cool
- Adjustable speed from 4,000 to 10,000 RPM
- Available in 5mm orbit and 3mm orbit
- Tested against FESTOOL ETS EC 150/5 EQ-Plus
- Tested against MIRKA DEROS 650 CV EU

## Performance at its best

## Performance at its best

The bearings, eccentric block, air blade turbine and sanding pad have been precisely balanced to achieve a smooth vibration free sanding experience.

**Powerful brushless motor** 