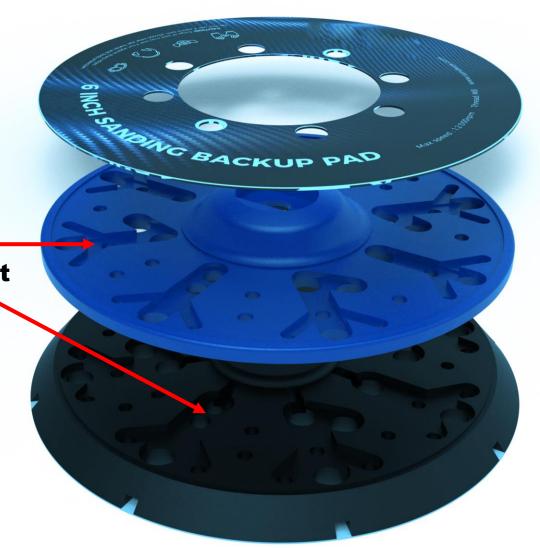

Increased size vacuum airways designed into the backup pads to — allow for high performance exhaust and better dust extraction