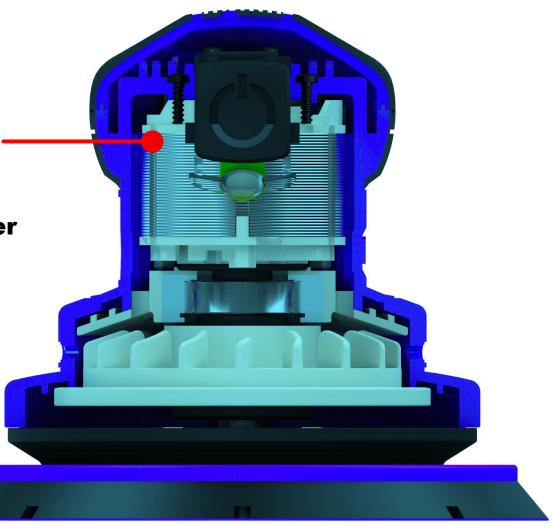

### **Special Designed Circuit Board**

Intelligent protection system, triple protection of short circuit, over temperature and over current, stable and reliable