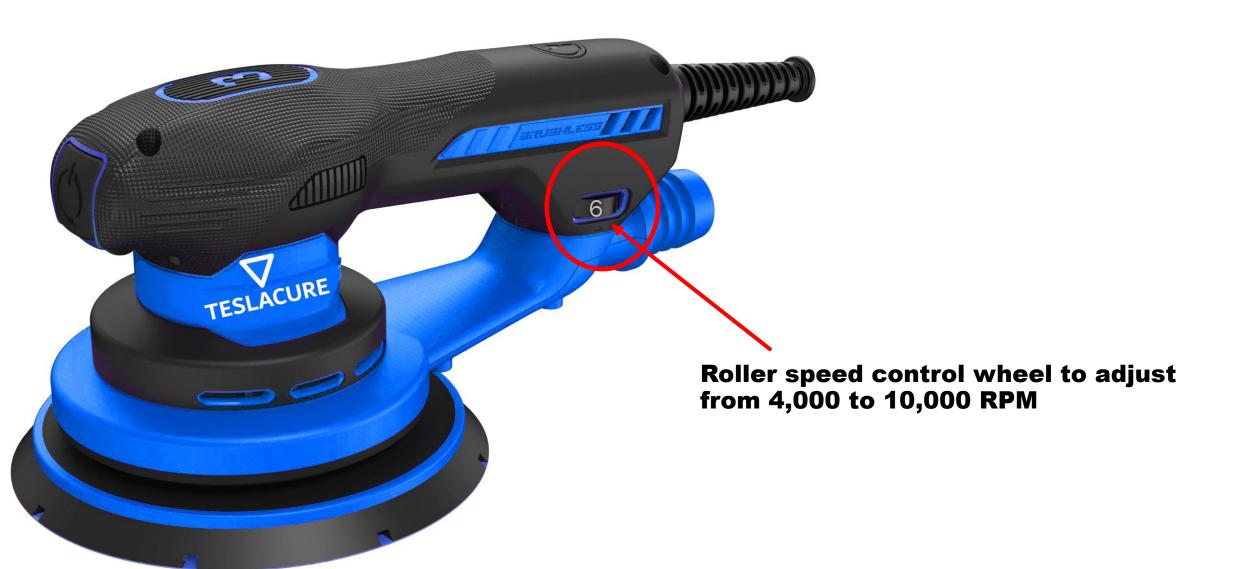

- Long lifetime powerful 400 watt brushless motor
- Light Weight, easy to use on horizontal and vertical areas
- Fully wrapped in a soft textured rubber finish for comfort
- Increased airways for high performance dust extraction
- Built-in LED light to see fine imperfections when sanding
- Extremely smooth action with little or no vibration
- · Fault protection electronics to ensure long life
- Built in cooling system to ensure the machine runs cool
- Adjustable speed from 4,000 to 10,000 RPM
- Available in 5mm orbit and 3mm orbit
- Tested against FESTOOL ETS EC 150/5 EQ-Plus
- Tested against MIRKA DEROS 650 CV EU