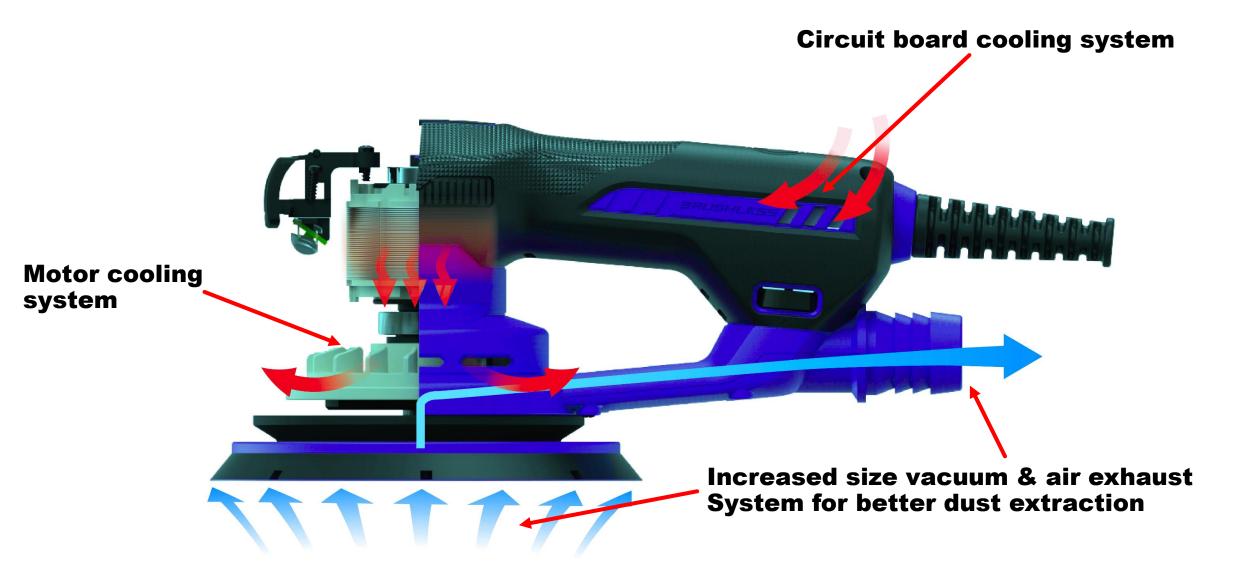

Increased size vacuum airways designed into the backup pads to — allow for high performance exhaust and better dust extraction